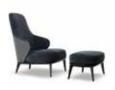

#### **FURNISHING ACCESSORIES**

- 3 LESLIE BERGÈRE CM 68X94 H100
- 4 LESLIE OTTOMAN CM 61X45 H34
- 5 LESLIE ARMCHAIR CM 78X87 H75
- 6 YANG OTTOMAN CM 160X50 H38

- 7 ELLIOTT COFFEE TABLE CM 120X120 H25
- 8 JOY "JUT OUT" COFFEE TABLE CM 50X35 H45
- 9 HARING COFFEE TABLE Ø CM 40 H49
- 10 DIBBETS CAMBRÉ RUG CM 500X500

### Furnishing accessories

**3-4 LESLIE** BERGÈRE CM 68X94 H100 OTTOMAN CM 61X45 H34

5 LESLIE ARMCHAIR CM 78X87 H75

6 YANG OTTOMAN CM 120X50 H38

7 ELLIOT COFFEE TABLE CM 120X120 H25

8 JOY "JUT OUT" COFFEE TABLE CM 50X35 H45