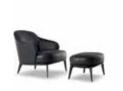

#### **FURNISHING ACCESSORIES**

- 3 LESLIE BERGÈRE CM 68X94 H100
- 4 LESLIE OTTOMAN CM 61X45 H34
- 5 LESLIE ARMCHAIR CM 78X87 H75
- 6 YANG OTTOMAN CM 160X50 H38

- 7 ELLIOTT COFFEE TABLE CM 120X120 H25
- 8 JOY "JUT OUT" COFFEE TABLE CM 50X35 H45
- 9 HARING COFFEE TABLE Ø CM 40 H49
- 10 DIBBETS CAMBRÉ RUG CM 500X500

### Furnishing accessories

**3-4 LESLIE** BERGÈRE CM 68X94 H100 OTTOMAN CM 61X45 H34

5 LESLIE ARMCHAIR CM 78X87 H75

6 YANG OTTOMAN CM 120X50 H38

7 ELLIOT COFFEE TABLE CM 120X120 H25

8 JOY "JUT OUT" COFFEE TABLE CM 50X35 H45