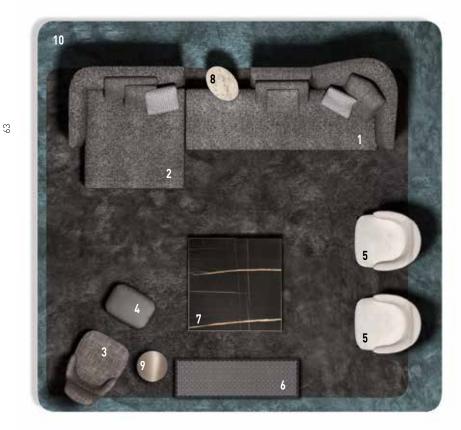

The arrangement depicted is just one example of the many different compositions possible with our seating systems. We suggest that you contact the nearest Minotti dealer to explore the options most suited to your needs and select the upholstery of your choice from the exclusive Minotti collection

#### **SOFA ARRANGEMENT**

- 1 SEYMOUR

  OPEN-END ELEMENT WITH ARMREST DX "MIX" CM 270X110 H76 BACKREST CM 190
- 2 SEYMOUR CHAISE LONGUE SX "LOW" CM 152X152 H70

#### **FURNISHING ACCESSORIES**

- 3 LESLIE BERGÈRE CM 68X94 H100
- 4 LESLIE OTTOMAN CM 61X45 H34
- 5 LESLIE ARMCHAIR CM 78X87 H75
- 6 YANG OTTOMAN CM 160X50 H38

- 7 ELLIOTT COFFEE TABLE CM 120X120 H25
- 8 JOY "JUT OUT" COFFEE TABLE CM 50X35 H45
- 9 HARING COFFEE TABLE Ø CM 40 H49
- 10 DIBBETS CAMBRÉ RUG CM 500X500

### Furnishing accessories

**3-4 LESLIE** BERGÈRE CM 68X94 H100 OTTOMAN CM 61X45 H34

5 LESLIE ARMCHAIR CM 78X87 H75

6 YANG OTTOMAN CM 120X50 H38

7 ELLIOT COFFEE TABLE CM 120X120 H25

8 JOY "JUT OUT" COFFEE TABLE CM 50X35 H45

9 HARING COFFEE TABLE Ø CM 40 H49

10 DIBBETS CAMBRÉ RUG CM 500X500