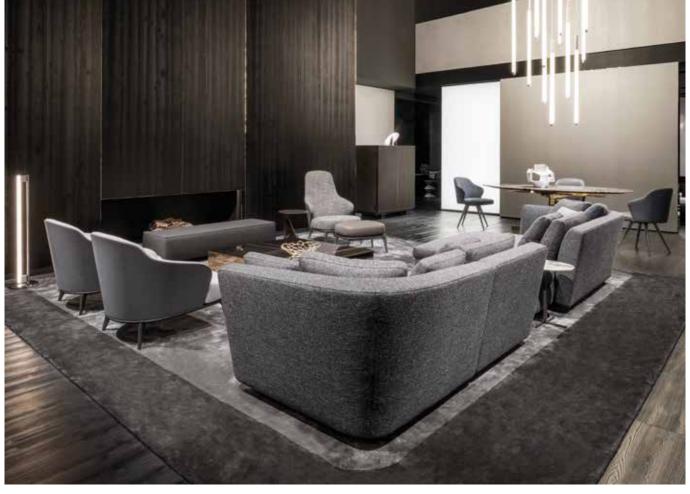

The arrangement depicted is just one example of the many different compositions possible with our seating systems. We suggest that you contact the nearest Minotti dealer to explore the options most suited to your needs and select the upholstery of your choice from the exclusive Minotti collection

#### **SOFA ARRANGEMENT**

- 1 SEYMOUR

  OPEN-END ELEMENT WITH ARMREST DX "MIX" CM 270X110 H76 BACKREST CM 190
- 2 SEYMOUR CHAISE LONGUE SX "LOW" CM 152X152 H70

#### **FURNISHING ACCESSORIES**

- 3 LESLIE BERGÈRE CM 68X94 H100
- 4 LESLIE OTTOMAN CM 61X45 H34
- 5 LESLIE ARMCHAIR CM 78X87 H75
- 6 YANG OTTOMAN CM 160X50 H38

- 7 ELLIOTT COFFEE TABLE CM 120X120 H25
- 8 JOY "JUT OUT" COFFEE TABLE CM 50X35 H45
- 9 HARING COFFEE TABLE Ø CM 40 H49
- 10 DIBBETS CAMBRÉ RUG CM 500X500

### Furnishing accessories

**3-4 LESLIE** BERGÈRE CM 68X94 H100 OTTOMAN CM 61X45 H34

5 LESLIE ARMCHAIR CM 78X87 H75

6 YANG OTTOMAN CM 120X50 H38

7 ELLIOT COFFEE TABLE CM 120X120 H25

8 JOY "JUT OUT" COFFEE TABLE CM 50X35 H45

9 HARING COFFEE TABLE Ø CM 40 H49

10 DIBBETS CAMBRÉ RUG CM 500X500