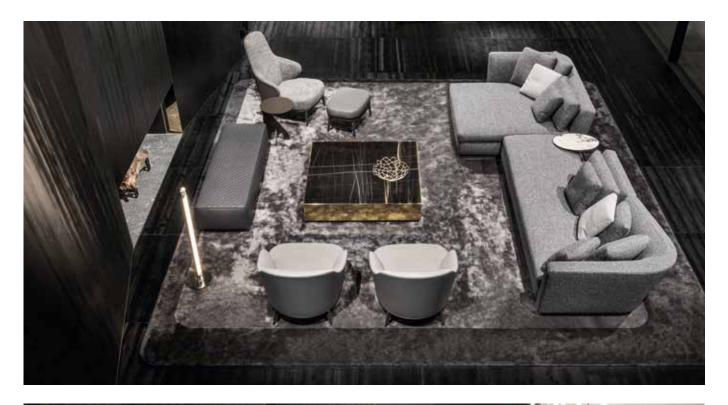

### **SEYMOUR** — arrangement 04

CM 160

CM 422

166 1/8"

#### **SOFA ARRANGEMENT**

- 1 SEYMOUR

  OPEN-END ELEMENT WITH ARMREST DX "MIX" CM 270X110 H76 BACKREST CM 190
- 2 SEYMOUR CHAISE LONGUE SX "LOW" CM 152X152 H70

#### **FURNISHING ACCESSORIES**

- 3 LESLIE BERGÈRE CM 68X94 H100
- 4 LESLIE OTTOMAN CM 61X45 H34
- 5 LESLIE ARMCHAIR CM 78X87 H75
- 6 YANG OTTOMAN CM 160X50 H38

- 7 ELLIOTT COFFEE TABLE CM 120X120 H25
- 8 JOY "JUT OUT" COFFEE TABLE CM 50X35 H45
- 9 HARING COFFEE TABLE Ø CM 40 H49
- 10 DIBBETS CAMBRÉ RUG CM 500X500

### Furnishing accessories

**3-4 LESLIE** BERGÈRE CM 68X94 H100 OTTOMAN CM 61X45 H34

5 LESLIE ARMCHAIR CM 78X87 H75

6 YANG OTTOMAN CM 120X50 H38

7 ELLIOT COFFEE TABLE CM 120X120 H25

8 JOY "JUT OUT" COFFEE TABLE CM 50X35 H45

9 HARING COFFEE TABLE Ø CM 40 H49

10 DIBBETS CAMBRÉ RUG CM 500X500