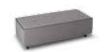

### **SEYMOUR** — arrangement 04

CM 160

CM 422

166 1/8"

#### **SOFA ARRANGEMENT**

- 1 SEYMOUR

  OPEN-END ELEMENT WITH ARMREST DX "MIX" CM 270X110 H76 BACKREST CM 190
- 2 SEYMOUR CHAISE LONGUE SX "LOW" CM 152X152 H70