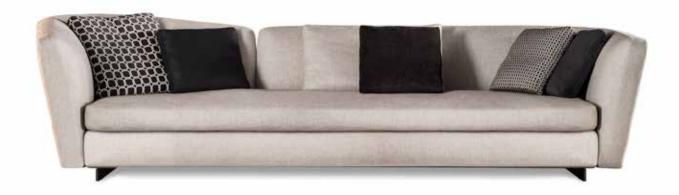

# **SEYMOUR**

#### DESIGN RODOLFO DORDONI

Seymour grew out of the intention to create a seating system that maintains a distinctly formal aesthetic while surrendering to the desire for curved lines in an elegant succession of soft, inviting shapes

### **SEYMOUR** — arrangement 04

CM 160

CM 422

166 1/8"

#### **SOFA ARRANGEMENT**

- 1 SEYMOUR

  OPEN-END ELEMENT WITH ARMREST DX "MIX" CM 270X110 H76 BACKREST CM 190
- 2 SEYMOUR CHAISE LONGUE SX "LOW" CM 152X152 H70